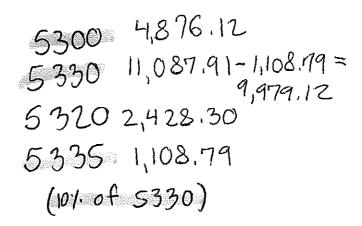

| \$         | 18,392.33  |
| (A complete breakdown of charges can be found on the       | e followir | g pages.)  |
| Previous Balance                                           | \$         | 12,513.95  |
| Payment(s) Received                                        |            | -12,513.95 |
| Balance Before New Charges                                 |            | 0.00       |
| New Charges                                                |            | 18,392.33  |
| Do not pay, AutoPay will process your payment on 07/08/24. | \$         | 18,392.33  |



### MESSAGES



Change your light bulbs to LEDs.



JEA's 2023 Annual Water Quality report is available at jea.com/WQR2023. For a paper copy, email your address to waterquality@jea.com or call 665-6000 to request one.



PLEASE DETACH AND RETURN PAYMENT STUB BELOW WITH TOTAL DUE IN ENVELOPE PROVIDED.



| Check here for telephone/mall address correction and fill in on reverse side.