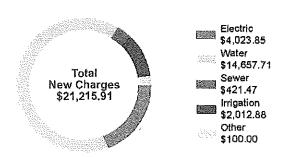

|           | 0.00                    |
| New Charges                                                |           | 21,215.91               |
| Do not pay. AutoPay will process your payment on 08/07/24. | \$        | 21,215.91               |
|                                                            |           |                         |

#### MESSAGES



Your Irrigation consumption this month was higher than your typical consumption. Call us if you would like to discuss your bill.



Storm Season lasts through November 30. Make a plan to protect the people and things you value. Visit jea.com/storm to learn more.



By turning off the faucet, following irrigation restrictions and checking for leaks, you can help preserve our most valuable natural resource.



4023.85 14,371.81-12,934.63 1920 2,820,25 1,437.18

PLEASE DETACH AND RETURN PAYMENT STUB BELOW WITH TOTAL DUE IN ENVELOPE PROVIDED.

Additional information on reverse side.



| SCAN   |
|--------|
| TO PAY |
| ONLINE |

| Add \$to my monthly bill:            | \$for Neighbor to Neighbor and/or \$fo                   |
|--------------------------------------|----------------------------------------------------------|
| the Prosperity Scholarship Fund      | I. I will notify JEA when I no longer wish to contribute |
| Acct #: 1209880485                   | Bill Date: 07/16/24                                      |
| Do not pay. AutoPay will process you | ur payment on 08/07/24. TOTAL AMOUNT PAID                |

\$21,215.91

Check here for telephone/mail address correction and fill in o