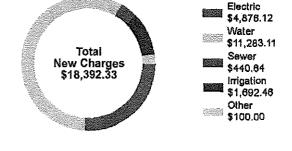

Irrigation                                                 |            | 1,692.46   |
| Other Activities                                           |            | 100.00     |
| Total New Charges                                          | \$         | 18,392.33  |
| (A complete breakdown of charges can be found on the       | e followir | g pages.)  |
| Previous Balance                                           | \$         | 12,513.95  |
| Payment(s) Received                                        |            | -12,513.95 |
| Balance Before New Charges                                 |            | 0.00       |
| New Charges                                                |            | 18,392.33  |
| Do not pay, AutoPay will process your payment on 07/08/24. | \$         | 18,392.33  |



### MESSAGES



Change your light bulbs to LEDs.



JEA's 2023 Annual Water Quality report is available at jea.com/WQR2023. For a paper copy, email your address to waterquality@jea.com or call 665-6000 to request one.



PLEASE DETACH AND RETURN PAYMENT STUB BELOW WITH TOTAL DUE IN ENVELOPE PROVIDED.



| Check here for telephone/mall address correction and fill in on reverse side.