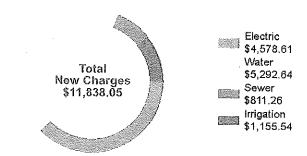

| \$           | 11,838.05         |
| (A complete breakdown of charges can be found on t | the followir | ng pages.)        |
| Previous Balance                                   | \$           | 17,308.79         |
| Payment(s) Received                                |              | <b>-17,308.79</b> |
| Balance Before New Charges                         |              | 0.00              |
| New Charges                                        |              | 11,838.05         |

### MESSAGES

Do not pay. AutoPay will process your

payment on 10/09/24.



Make sure the built-in power management system on office equipment is activated to ensure power saving during periods of inactivity.



Energy Star commercial dishwashers are 10 percent more water-efficient than standard



$$\square$$
 9300 = 4578.61  
 $\triangle$  53304,793,17 - 479.37 = 4,313.85  
0 5320=2,362.44  
5335 = 479.317  
(10%. of 5330)

PLEASE DETACH AND RETURN PAYMENT STUB BELOW WITH TOTAL DUE IN ENVELOPE PROVIDED.

Additional information on reverse side. -





11,838.05

| Check here for telephone/mail add                                  | ress correction and fill in on reverse sid                                        | de.        |
|--------------------------------------------------------------------|-----------------------------------------------------------------------------------|------------|
| Add \$to my monthly bill: \$the Prosperity Scholarship Fund. I wil | for Neighbor to Neighbor and/or \$<br>I notify JEA when I no longer wish to contr | for ibute. |

Acct #: 1209880485 Bill