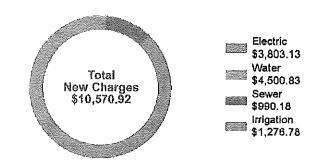

n the       | e following pa | iges.)    |
| Previous Balance                                           | \$             | 9,662.90  |
| Payment(s) Received                                        |                | -9,662.90 |
| Balance Before New Charges                                 |                | 0.00      |
| New Charges                                                |                | 10,570.92 |
| Do not pay, AutoPay will process your payment on 12/06/24. | \$             | 10,570.92 |

### MESSAGES



Make sure the built-in power management system on office equipment is activated to ensure power saving during periods of inactivity.



By turning off the faucet, following irrigation restrictions and checking for leaks, you can help preserve our most valuable natural resource.



= 3803.13 =4051.25(-107. [405.1]=3646,F

= 2716.54

= 405.13

PLEASE DETACH AND RETURN PAYMENT STUB BELOW WITH TOTAL DUE IN ENVELOPE PROVIDED.

|               | ١         |
|---------------|-----------|
|               | Section 1 |
|               | į         |
|               | Ì         |
| 13-27-4575.91 |           |
|               | T         |
|               | il de     |
| 70044         | d         |
| SCAN          |           |
| TO PAY        |           |
| ( ONLINE )    | į         |

| Check here for telephone/mail address correction and fill in on reverse side.                                                                             |
|--------------------------------------------------------------------------------------------------------------------------------------