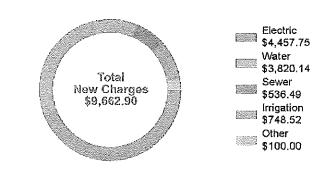

|          | 100.00     |
| Total New Charges                                          | \$       | 9,662.90   |
| (A complete breakdown of charges can be found on the       | followli | ng pages.) |
| Previous Balance                                           | \$       | 11,838.05  |
| Payment(s) Received                                        |          | -11,838.05 |
| Balance Before New Charges                                 |          | 0.00       |
| New Charges                                                |          | 9,662.90   |
| Do not pay, AutoPay will process your payment on 11/07/24. | \$       | 9,662.90   |

### MESSAGES



Change your light bulbs to LEDs.



Energy Star commercial dishwashers are 10 percent more water-efficient than standard models.



PLEASE DETACH AND RETURN PAYMENT STUB BELOW WITH TOTAL DUE IN ENVELOPE PROVIDED.

Additional information on reverse side.

. . . . . . . . .



| 1.73 T. 1.1 P. 1. |
|-------------------|
|                   |
|                   |
|                   |
| SCAN              |
| TO PAY            |
| ( ONLINE )        |

| Check here for telephone/mail address correction and fill in on reverse side,                                                                             |
|-----------------------------------------------------------------------------------------------------------------------------------------------------------|
| Add \$to my monthly bill: \$for Neighbor to Neighbor and/or \$for the Prosperity Scholarship Fund, I will notify JEA when I no longer wish to contribute. |

|